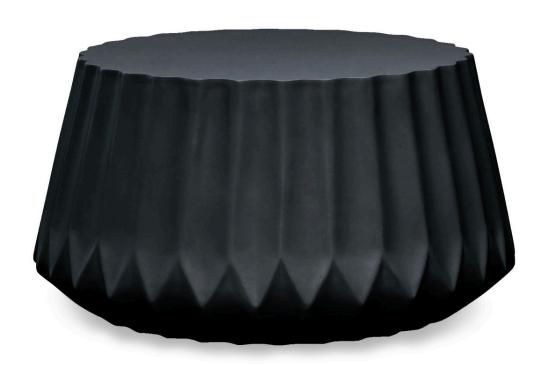

Geometric Round Coffee Table - Onyx GEO-OX-CT-RND

Product Images

## Description

Make a statement with the Geometric Mason Collection where every piece is a work of art. Inspired by the beauty of nature, the crystalline design is made to elevate your space- both indoors and outdoors. Crafted with glass fiber reinforced concrete, each table offers the durability of concrete while being significantly lighter. The water-based finish not only adds a sleek, final touch but helps protect the surface from scratches and stains. Harmonia Living can be tailored to both Residential and Commercial settings and is committed to delivering exceptional furnishings to your outdoor space.

## **Dimensions**

- Geometric Round Coffee Table: 32"L x 32"W x 16.75"H (50 lbs.)
- Frame Height: 16.75"

## **Features**

- Glass fiber reinforced concrete with water-based finish.
- Engineered to be lighter than concrete, but with the same durability.
- Designed for both indoor and outdoor use.
- Made for both indoor and outdoor use.