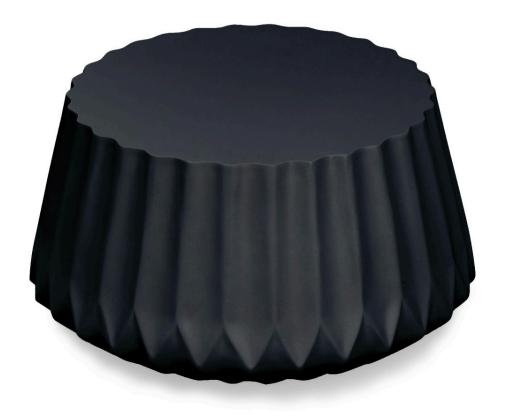

Geometric Round Coffee Table - Onyx GEO-OX-CT-RND

Product Images

## Description

Make a statement with the Geometric Mason Collection where every piece is a work of art. Inspired by the beauty of nature, the crystalline design is made to elevate your space- both indoors and outdoors. Crafted with glass fiber reinforced concrete, each table offers the durability of concrete while being significantly lighter. The water-based finish not only adds a sleek, final touch but helps protect the surface from scratches and stains. Harmonia Living can be tailored to both Residential and Commercial settings and is committed to delivering exceptional furnishings to your outdoor space.

## **Dimensions**

- Geometric Round Coffee Table: 32"L x 32"W x 16.75"H (50 lbs.)
- Frame Height: 16.75"

## **Features**

- Glass fiber reinforced concrete with water-based finish.
- Engineered to be lighter than concrete, but with the same durability.
- Designed for both indoor and outdoor use.
- Made for both indoor and outdoor use.