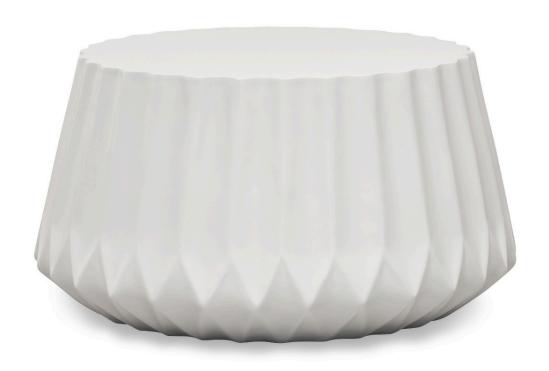

# Geometric Round Coffee Table - Ivory GEO-IV-CT-RND

Product Images

#### Description

Make a statement with the Geometric Mason Collection where every piece is a work of art. Inspired by the beauty of nature, the crystalline design is made to elevate your space- both indoors and outdoors. Crafted with glass fiber reinforced concrete, each table offers the durability of concrete while being significantly lighter. The water-based finish not only adds a sleek, final touch but helps protect the surface from scratches and stains. Harmonia Living can be tailored to both Residential and Commercial settings and is committed to delivering exceptional furnishings to your outdoor space.

## **Dimensions**

- Geometric Round Coffee Table: 32"L x 32"W x 16.75"H (50 lbs.)
- Frame Height: 16.75"

### **Features**

- Glass fiber reinforced concrete with water-based finish.
- Engineered to be lighter than concrete, but with the same durability.
- Designed for both indoor and outdoor use.
- Made for both indoor and outdoor use.