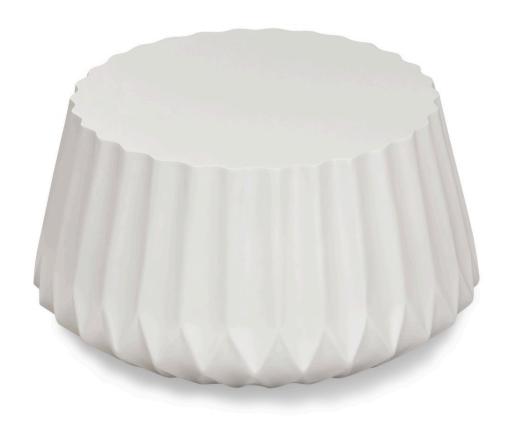

# Geometric Round Coffee Table - Ivory GEO-IV-CT-RND

Product Images

#### Description

Make a statement with the Geometric Mason Collection where every piece is a work of art. Inspired by the beauty of nature, the crystalline design is made to elevate your space- both indoors and outdoors. Crafted with glass fiber reinforced concrete, each table offers the durability of concrete while being significantly lighter. The water-based finish not only adds a sleek, final touch but helps protect the surface from scratches and stains. Harmonia Living can be tailored to both Residential and Commercial settings and is committed to delivering exceptional furnishings to your outdoor space.

## **Dimensions**

- Geometric Round Coffee Table: 32"L x 32"W x 16.75"H (50 lbs.)
- Frame Height: 16.75"

### **Features**

- Glass fiber reinforced concrete with water-based finish.
- Engineered to be lighter than concrete, but with the same durability.
- Designed for both indoor and outdoor use.
- Made for both indoor and outdoor use.