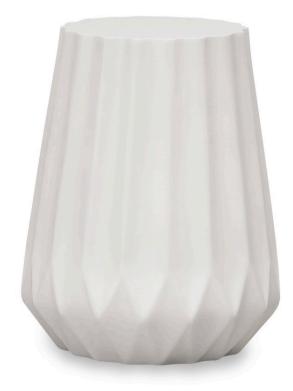

Geometric Round End Table - Ivory GEO-IV-ET-RND

Product Images

## Description

Make a statement with the Geometric Mason Collection where every piece is a work of art. Inspired by the beauty of nature, the crystalline design is made to elevate your space- both indoors and outdoors. Crafted with glass fiber reinforced concrete, each table offers the durability of concrete while being significantly lighter. The water-based finish not only adds a sleek, final touch but helps protect the surface from scratches and stains. Harmonia Living can be tailored to both Residential and Commercial settings and is committed to delivering exceptional furnishings to your outdoor space.

## Dimensions

- Geometric Round End Table: 16"L x 16"W x 21.25"H (30 lbs.)
- Frame Height: 21.25"

## Features

- Glass fiber reinforced concrete with water-based finish.
- Engineered to be lighter than concrete, but with the same durability.
- Designed for both indoor and outdoor use.
- Made for both indoor and outdoor use.