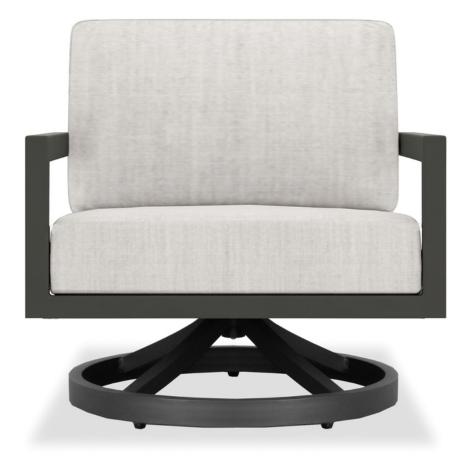

Pacifica Swivel Rocker - Slate PAC-SL-SR-P

Product Images

## Description

The Pacifica Swivel Rocker - Slate (PAC-SL-SR) by Harmonia Living will bring refinement and relaxation to your favorite outdoor space. Enjoy the simple elegance of its plush cushions, gentle angles and minimalist design that is perfect for patios - large and small. Its fully-welded aluminum frames are treated with a powder-coated finish to ensure lasting performance across the seasons. The cushions are made in the USA with quick-drying, Dacron and UV-treated, marine-grade PremoBond thread to create a supportive, yet comfortable seat that is meant to last throughout the seasons. All cushions are constructed from Sunbrella, Outdura, and Revolution performance fabrics, which carry a 5-year fade warranty. Known for its Quick-Ship Program, Harmonia Living offers 9 popular Sunbrella fabric options which are fade resistant, easy to clean, and ready to ship within days of placing an order! Harmonia Living can be tailored to both Residential and Commercial settings and is committed to delivering exceptional furnishings to your outdoor space.